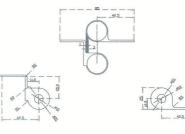

## ML209\_DBLACT\_SS

209 Double Action Spring Hinge - Visible Fix

## **Specification**

| Material         | #304 Stainless Steel                                                                                                                  |
|------------------|---------------------------------------------------------------------------------------------------------------------------------------|
| Finish           | Satin Stainless Steel                                                                                                                 |
| Mounting/Specify | Internal face mounted<br>Screw fix<br>Suitable for 13mm Door                                                                          |
| Features         | Spring assisted hold closed<br>Allowance for both outward and inward opening<br>Returns door to closed position<br>Adjustable tension |
| Load Rating      | 15Kg per hinge                                                                                                                        |
|                  | For optimum performance -<br>2 hinges per door up to 30Kgs<br>15kg maximum load per hinge for doors over 30kg                         |