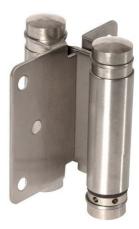

## ML209\_DBLACT\_SS

209 Double Action Spring Hinge - Visible Fix

## **Specification**

| Material         | #304 Stainless Steel                                                                                                                  |
|------------------|---------------------------------------------------------------------------------------------------------------------------------------|
| Finish           | Satin Stainless Steel                                                                                                                 |
| Mounting/Specify | Internal face mounted<br>Screw fix<br>Suitable for 13mm Door                                                                          |
| Features         | Spring assisted hold closed<br>Allowance for both outward and inward opening<br>Returns door to closed position<br>Adjustable tension |
| Load Rating      | 15Kg per hinge                                                                                                                        |
|                  | For optimum performance -<br>2 hinges per door up to 30Kgs<br>15kg maximum load per hinge for doors over 30kg                         |