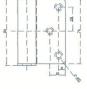

## ML209\_DBLACT\_SS

209 Double Action Spring Hinge - Visible Fix

## **Specification**

| Material         | #304 Stainless Steel                                                                                                                  |
|------------------|---------------------------------------------------------------------------------------------------------------------------------------|
| Finish           | Satin Stainless Steel                                                                                                                 |
| Mounting/Specify | Internal face mounted<br>Screw fix<br>Suitable for 13mm Door                                                                          |
| Features         | Spring assisted hold closed<br>Allowance for both outward and inward opening<br>Returns door to closed position<br>Adjustable tension |
| Load Rating      | 15Kg per hinge                                                                                                                        |
|                  | For optimum performance -<br>2 hinges per door up to 30Kgs<br>15kg maximum load per hinge for doors over 30kg                         |