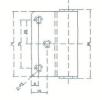

## ML209\_DBLACT\_SS

209 Double Action Spring Hinge - Visible Fix

## **Specification**

| Material         | #304 Stainless Steel                                                                                                                  |
|------------------|---------------------------------------------------------------------------------------------------------------------------------------|
| Finish           | Satin Stainless Steel                                                                                                                 |
| Mounting/Specify | Internal face mounted<br>Screw fix<br>Suitable for 13mm Door                                                                          |
| Features         | Spring assisted hold closed<br>Allowance for both outward and inward opening<br>Returns door to closed position<br>Adjustable tension |
| Load Rating      | 15Kg per hinge                                                                                                                        |
|                  | For optimum performance -<br>2 hinges per door up to 30Kgs<br>15kg maximum load per hinge for doors over 30kg                         |